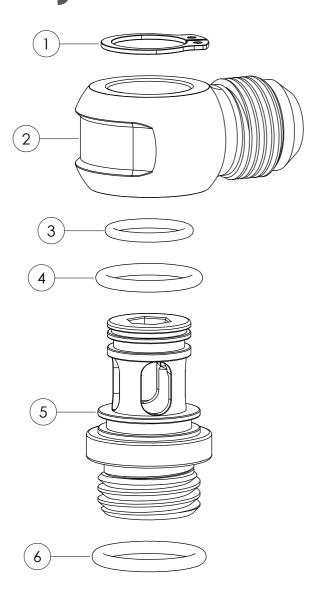

## **Full Flow Swivel Banjos**

Part # See list of variations on this page

Assembly Instructions | © Nuke Performance AB 2023

For more information visit: www.nukeperformance.com

- Stainless steel C-clip
- Full Flow banjo top housing, available in different versions AN-6 Male, AN-8 Male, AN-10 Male, AN-6 Female
- Viton O-ring, same for all versions Part # 7100-01-103
- Viton O-ring, same for all versions Part # 7100-01-102
- Full Flow banjo bolt, available in different versions AN-6 ORB, AN-8 ORB, AN-10 ORB, AN-8 3/4 UNF, 3/8 NPT
- Viton O-ring, available in different versions \* AN-8 (3/4 UNF) Part # 700-10-101

AN-6 ORB Part # 700-20-102

AN-8 ORB Part # 700-20-103

AN-10 ORB Part # 700-20-104 \* Not used on 3/8 NPT version