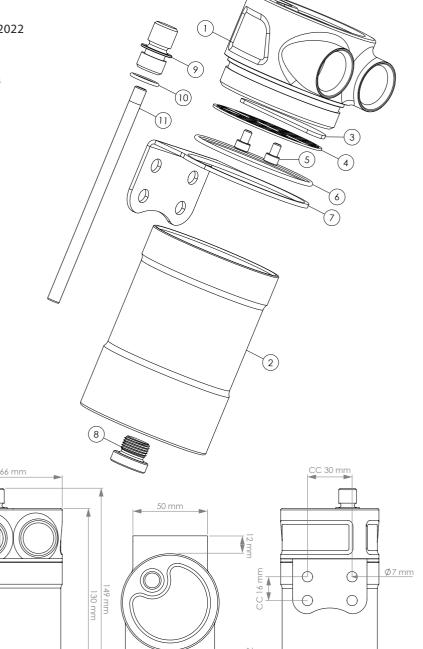

## Universal Catch Can 0.25 liter

Assembly Instructions | © Nuke Performance AB 2022

For more information visit: www.nukeperformance.com

- 1 Billet top housing with dual AN-10 ORB threads
- 2 Billet 0.25 liter housing with 1/4 BSPP thread
- 3 300 micron semicircle filter disc Part # 2700-06
- 4 Stainless steel baffle and filter disc bracket
- 5 2 x K6S M4x6 Stainless steel bolts Part # 100-10-211
- 6 O-ring 58x2 mm Viton Part # 2700-05
- 7 Stainless steel mounting bracket
- 8 1/4 BSPP Plug Part # 700-01-106

Part # 270-01-201

- **9** Dipstick head, low profile
- **10** O-ring 10x2.5 mm Viton Part # 265-10-208
- 11 Dipstick bar for 0.25 liter catch can

85 mm

## Nuke Performance Universal Catch Can 0.25 liter specifications For more information about specifications, visit our product page on our webiste.

Drainage port / thread

1 x 1/4 BSPP, plug included

Dipstick

YES, aluminum dipstick included

Bracket

360° rotating stainless steel bracket

Setup available

Recirculating / Atmospheric

Weight

439 g (0.97 lb)

For motorsport use

YES

**¥**g

60 mm