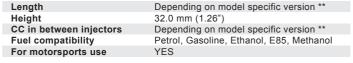

## Nuke Performance AN-8 ORB Full Flow Fuel Rail specifications

For more information about specifications, visit our product page on our website. Nuke Performance: www.nukeperformance.com

| Injector type specification | Bosch EV14-style injector * |
|-----------------------------|-----------------------------|
| End inlet / outlet threads  | 2 x AN-8 ORB                |
| Side inlet / outlet thread  | 1 x AN-6 ORB                |
| Internal bore               | 18.0 mm (0.69")             |
| Width                       | 23.0 mm (0.90")             |

Specified injector for each fuel rail is noted on each product page

\*\* Model specific part with big variety between versions, dimensions found on each product page