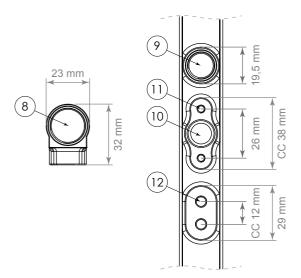

## For more information visit: www.nukeperformance.com

- Machined model specific aluminum fuel rail \* 3, 4, 5, 6cyl versions availalble - depending on specific version
- 2 MC6S M4x6 Stainless steel bolt
- 3 Stainless steel injector safety clip Part # 100-20-101
- 4 AN-6 ORB Plug included with all fuel rails Part # 700-04-115
- **5** O-ring 11.89x1.98 mm Viton Part # 700-20-102
- 6 K6S M6x10 Stainless steel bolt \*\* Part # 100-10-208 - May vary depending on specific version
- Model specific mounting hardware / brackets \* Model specific part, for spare part contact manufacturer
- 8 AN-10 ORB / 7/8"-14 Female main port
- 9 AN-6 ORB / 9/16"-18 Female side port
- 10 Specified for Bosch EV14 style (14mm) injectors
  If rail is specified for ex 11mm, this is explained in the part name
- 11 M4 Thread for injector safety clips
- **12** M6 Thread for model specific brackets
  - \* Model specific part with big variety between versions
  - \*\* Most common version, some variety between versions

## Nuke Performance AN-8 ORB Full Flow Fuel Rail specifications

For more information about specifications, visit our product page on our website. Nuke Performance: www.nukeperformance.com

| Injector type specification | Bosch EV14-style injector * |
|-----------------------------|-----------------------------|
| End inlet / outlet threads  | 2 x AN-8 ORB                |
| Side inlet / outlet thread  | 1 x AN-6 ORB                |
| Internal bore               | 18.0 mm (0.69")             |
| Width                       | 23.0 mm (0.90")             |