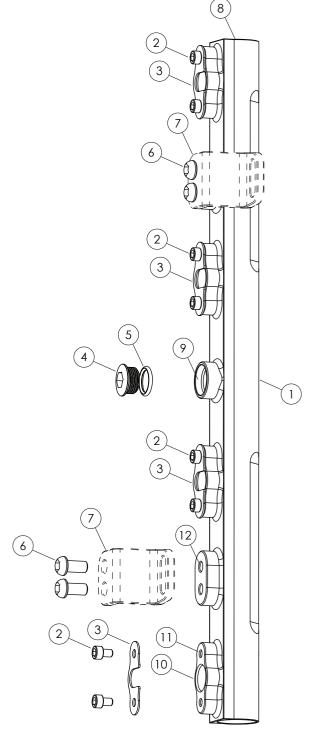

## For more information visit: www.nukeperformance.com

- Machined model specific aluminum fuel rail \* 3, 4, 5, 6cyl versions availalble - depending on specific version
- 2 MC6S M4x6 Stainless steel bolt
- 3 Stainless steel injector safety clip Part # 100-20-101
- 4 AN-6 ORB Plug included with all fuel rails Part # 700-04-115
- **5** O-ring 11.89x1.98 mm Viton Part # 700-20-102
- 6 K6S M6x10 Stainless steel bolt \*\* Part # 100-10-208 - May vary depending on specific version
- Model specific mounting hardware / brackets \* Model specific part, for spare part contact manufacturer
- 8 AN-10 ORB / 7/8"-14 Female main port
- 9 AN-6 ORB / 9/16"-18 Female side port
- 10 Specified for Bosch EV14 style (14mm) injectors
  If rail is specified for ex 11mm, this is explained in the part name
- 11 M4 Thread for injector safety clips
- **12** M6 Thread for model specific brackets
  - \* Model specific part with big variety between versions
  - \*\* Most common version, some variety between versions