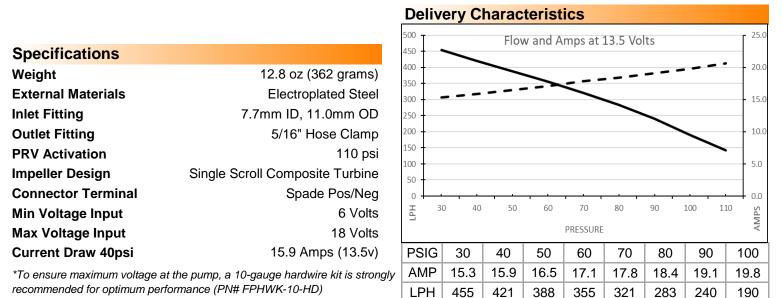

The DW420 is our new flagship standard fitment intank pump. The DW420 flows 420lph at 40psi and is a popular choice for ethanol applications or wherever the highest flowing standard fitment intank pump is needed. Quiet operation and pulse width modulation compatibility are delivered via the turbine impeller and computer balanced armature. Ethanol compatibility is built in via the carbon commutators and a fully encapsulated armature. All DW fuel pumps are backed by a 3-yr no fault warranty.